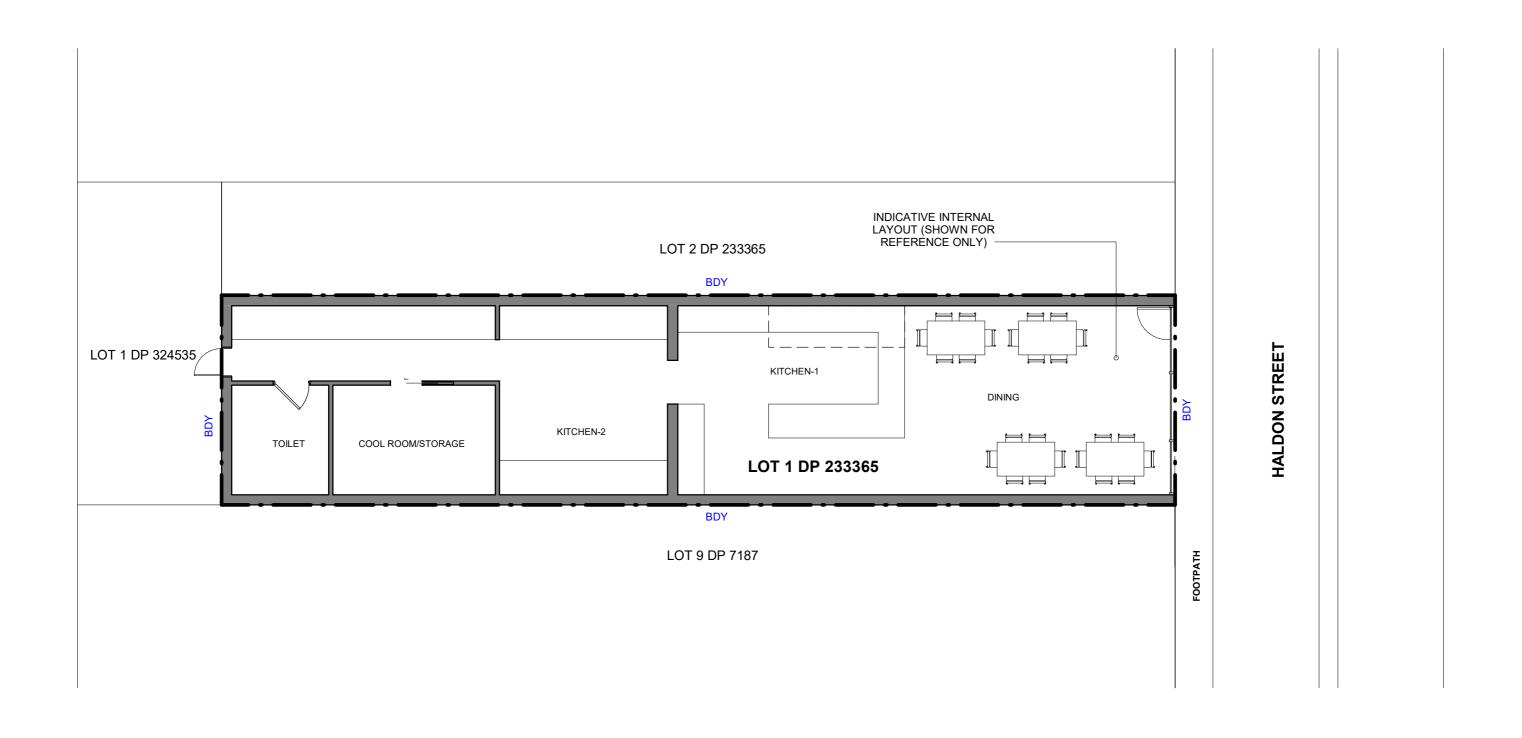

156 Haldon Street Lakemba NSW 2195 LOT 1 DP 233365

AL MANDI & KARAHI HOUSE

| Α     | SEC 4.55 LODGEMENT | 13-04- 2025 |
|-------|--------------------|-------------|
| ISSUE | REVISION           | DATE        |
|       |                    |             |